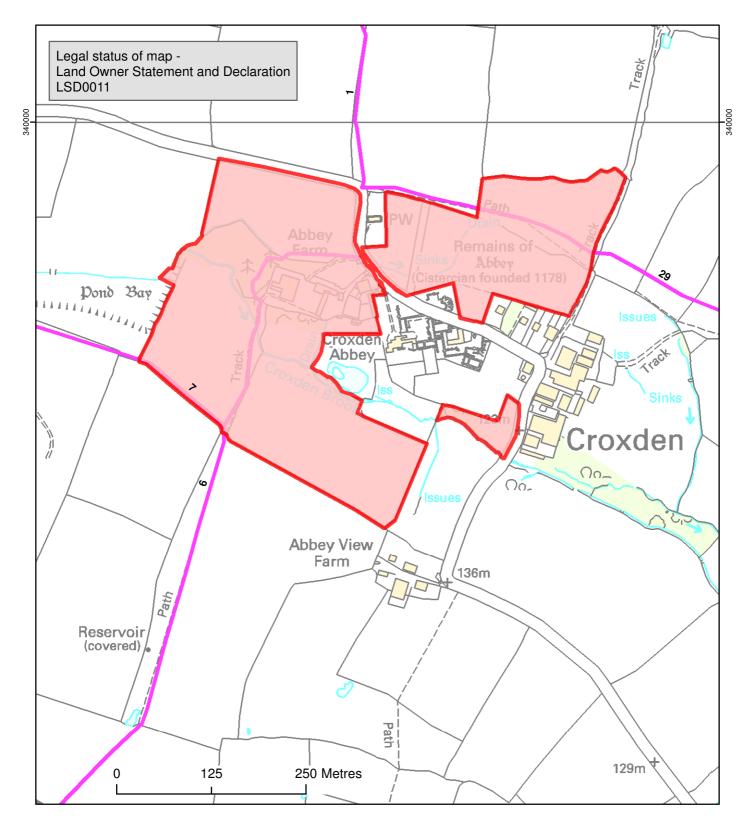

Highway Act 1980, Section 31(6) and Commons Act 2006 Section 15A(1) Abbey farm, Croxden, Uttoxeter, Staffordshire

Map created at the scale of 1:5000 (facsimiles may vary)

© Crown Copyright and database rights 2015. Ordnance Survey 100019422.

Land declared under Highways Act 1980, Section 31(6) and Commons Act 2006 Section 15A(1)

**Rights of Way Declared** 

Footpath

## Staffordshire County Council

An application to deposit a map and statement / lodge a declaration under Section 31(6) of the Highways Act 1980 / and deposit a statement under Section 15A(1) of the Commons Act 2006 has been made in relation to the land (or lands) described below and shown [pink with a red outline] on the accompanying map

> Land at Abbey Farm, Croxden, Uttoxeter, Staffordshire. ST14 5JG, ST14 5JD.

> > In the Parish of Croxden.

The deposit was submitted by [Francis Edward Kennaway and Lucinda Carol Bolton] and was received by this authority on 22/05/2015