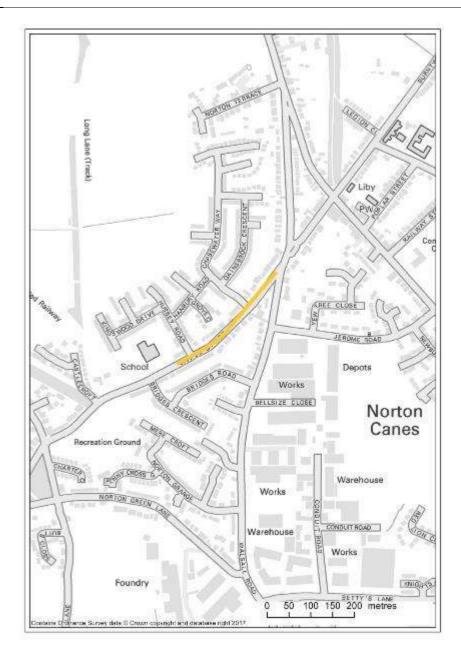

| Norton Road<br>/Hednesford Road | 17 | Norton Road is a busy fast road with space in the verge for approximately 350 metres south from the Cannock Road roundabout. After this point the space narrows as the road passes a small lake.  A shared use facility could be                                                                                  |
|---------------------------------|----|-------------------------------------------------------------------------------------------------------------------------------------------------------------------------------------------------------------------------------------------------------------------------------------------------------------------|
|                                 |    | constructed south from the Cannock Road roundabout for 350 metres after which a path would need to go through third party land, probably to the west of the road (a controlled crossing point of Norton Road would be required). Potentially a link could then be made into the back of Norton Canes High School. |
|                                 |    | Use of Stoke's Lane is also a possibility.                                                                                                                                                                                                                                                                        |

Norton Road looking towards Cannock Road roundabout.

Hednesford Road adjacent to the Lake.

| Chapel Street | 18 | Chapel<br>residen<br>providir     |
|---------------|----|-----------------------------------|
|               |    | Despite during the and spentingh. |
|               |    | Introduand and add                |
|               |    | (Approx                           |
|               |    |                                   |
|               |    |                                   |
|               |    |                                   |
|               |    |                                   |
|               |    |                                   |
|               |    |                                   |
|               |    |                                   |
|               |    |                                   |
|               |    |                                   |
|               |    |                                   |
|               |    |                                   |
|               |    |                                   |
|               |    |                                   |
|               |    |                                   |
|               |    |                                   |