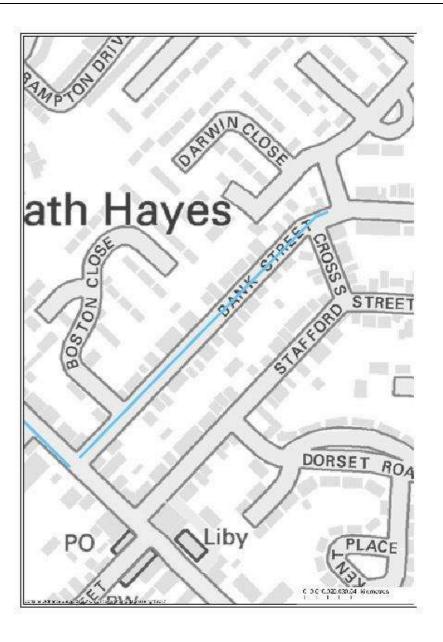

| Bank Street | 15 | Bank street is a Road character housing without parking. Pavern widespread.  There is little so introduction of facilities along a 20mph speed li parking, and trawould help to more accessible cycles. |
|-------------|----|---------------------------------------------------------------------------------------------------------------------------------------------------------------------------------------------------------|
|             |    |                                                                                                                                                                                                         |

Bank street is a residential Road characterised by terraced housing without off street parking. Pavement parking is widespread.

There is little scope for the introduction of formal cycle facilities along Bank street but a 20mph speed limit, formalised parking, and traffic calming would help to make the road more accessible to those on cycles.