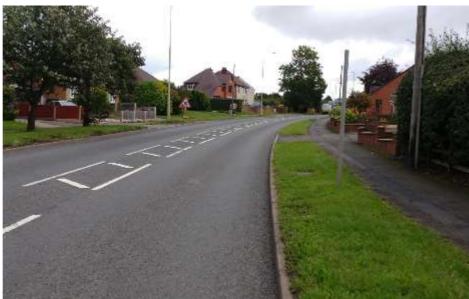

(Approximately 275 metres)

Chapel Street looking South.

Chapel Street looking North.

| Cannock Road,<br>Chase Terrace | 19 | A straight road subject to a 30mph speed limit with traffic calming features. Traffic speeds appear high despite the calming features.  Reduce the speed limit to 20 mph. Add further traffic calming measures as appropriate and install cycle bypass lanes at the existing build outs. |                                             | Bank  Street   |
|--------------------------------|----|------------------------------------------------------------------------------------------------------------------------------------------------------------------------------------------------------------------------------------------------------------------------------------------|---------------------------------------------|--------------------------------------------------------------------------------------------------------------------------------------------------------------------------------------------------------------------------------------------------------------------------------------------------------------------------------------------------------------------------------------------------------------------------------------------------------------------------------------------------------------------------------------------------------------------------------------------------------------------------------------------------------------------------------------------------------------------------------------------------------------------------------------------------------------------------------------------------------------------------------------------------------------------------------------------------------------------------------------------------------------------------------------------------------------------------------------------------------------------------------------------------------------------------------------------------------------------------------------------------------------------------------------------------------------------------------------------------------------------------------------------------------------------------------------------------------------------------------------------------------------------------------------------------------------------------------------------------------------------------------------------------------------------------------------------------------------------------------------------------------------------------------------------------------------------------------------------------------------------------------------------------------------------------------------------------------------------------------------------------------------------------------------------------------------------------------------------------------------------------------|
|                                |    |                                                                                                                                                                                                                                                                                          | Cannock Road recent resurfacing and lining. | Constant Desired Desir |