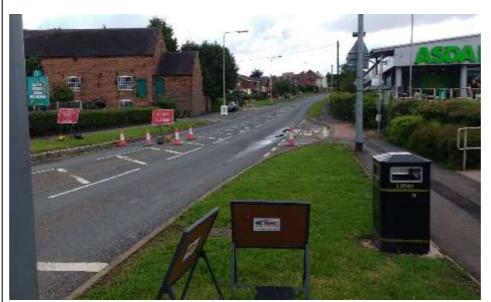

(Approximately 275 metres)

Chapel Street looking South.

Chapel Street looking North.

| Cannock Road,<br>Chase Terrace | 19 | A straight road subject to a 30mph speed limit with traffic calming features. Traffic speeds appear high despite the calming features.  Reduce the speed limit to 20 mph. Add further traffic calming measures as appropriate and install cycle bypass lanes at the existing build outs. |                                             | Bank  Street   |
|--------------------------------|----|------------------------------------------------------------------------------------------------------------------------------------------------------------------------------------------------------------------------------------------------------------------------------------------|---------------------------------------------|--------------------------------------------------------------------------------------------------------------------------------------------------------------------------------------------------------------------------------------------------------------------------------------------------------------------------------------------------------------------------------------------------------------------------------------------------------------------------------------------------------------------------------------------------------------------------------------------------------------------------------------------------------------------------------------------------------------------------------------------------------------------------------------------------------------------------------------------------------------------------------------------------------------------------------------------------------------------------------------------------------------------------------------------------------------------------------------------------------------------------------------------------------------------------------------------------------------------------------------------------------------------------------------------------------------------------------------------------------------------------------------------------------------------------------------------------------------------------------------------------------------------------------------------------------------------------------------------------------------------------------------------------------------------------------------------------------------------------------------------------------------------------------------------------------------------------------------------------------------------------------------------------------------------------------------------------------------------------------------------------------------------------------------------------------------------------------------------------------------------------------|
|                                |    |                                                                                                                                                                                                                                                                                          | Cannock Road recent resurfacing and lining. | Constant Desired Desir |