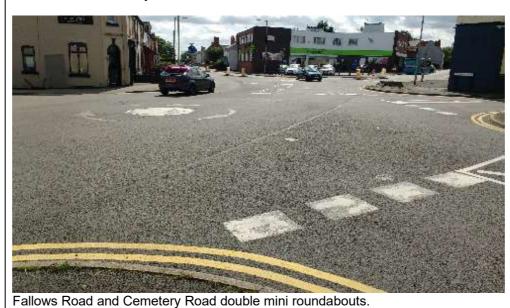

Traffic calming, controlled parking and a reduced speed limit are the option for most of this route. The double roundabout junction at Old Fallows Road / Cemetery Road requires particular attention.

Hednesford Road.