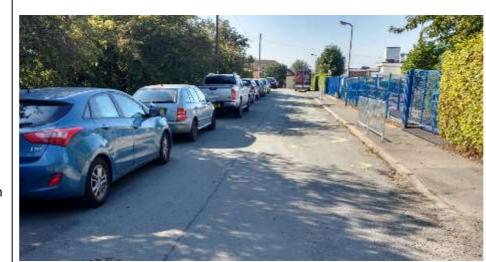

| Wood Lane /<br>Reservoir Road | 11 | Reservoir Road is a narrow road with narrow footways providing access to St Peters Primary School and the Hednesford Hills Local Nature Reserve. On street parking associated with the school but more significantly with the nature reserve obstruct the road. |
|-------------------------------|----|-----------------------------------------------------------------------------------------------------------------------------------------------------------------------------------------------------------------------------------------------------------------|
|                               |    | There is little room for the provision of cycle facilities unless the on street parking can be provided for elsewhere. Provision of a 20mph speed limit and traffic calming should be considered.                                                               |
|                               |    |                                                                                                                                                                                                                                                                 |