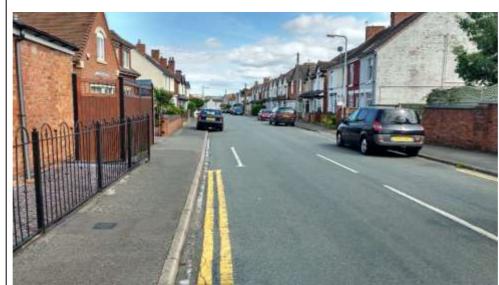

| / Cannock Road /<br>Huntington<br>Terrace Road. |               |
|-------------------------------------------------|---------------|
|                                                 |               |
|                                                 |               |
|                                                 |               |
|                                                 |               |
|                                                 |               |
|                                                 | Terrace Road. |

A busy route into the town centre, particularly to the south before the Old Hednesford Road junction where a number of cyclists were observed on the footway. The route passes through predominantly residential areas. There are existing cycle facilities in the vicinity of the school.

Standard width footways and property boundaries along the majority of this route provide little scope for widening to provide shared use facilities. Although this may be possible for the very busy southern section up to the Old Hednesford Road junction.

Traffic calming, controlled parking and a reduced speed limit are the option for most of this route. The double roundabout junction at Old Fallows Road / Cemetery Road requires particular attention.

Hednesford Road.

Old Hednesford Road junction.

Blackfords

Blackfords

Self Dept.

Participation

Dept.

Dept.
Dept.

Dept.
Dept.