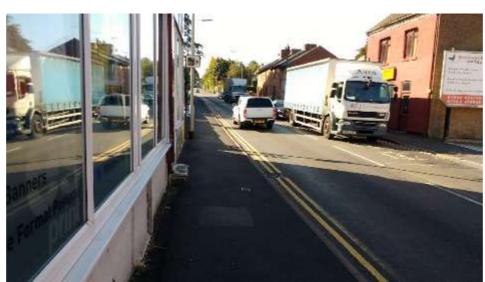

| / Cannock Road /<br>Huntington<br>Terrace Road. |               |
|-------------------------------------------------|---------------|
|                                                 |               |
|                                                 |               |
|                                                 |               |
|                                                 |               |
|                                                 |               |
|                                                 | Terrace Road. |

A busy route into the town centre, particularly to the south before the Old Hednesford Road junction where a number of cyclists were observed on the footway. The route passes through predominantly residential areas. There are existing cycle facilities in the vicinity of the school.

Standard width footways and property boundaries along the majority of this route provide little scope for widening to provide shared use facilities. Although this may be possible for the very busy southern section up to the Old Hednesford Road junction.

Traffic calming, controlled parking and a reduced speed limit are the option for most of this route. The double roundabout junction at Old Fallows Road / Cemetery Road requires particular attention.

Hednesford Road.