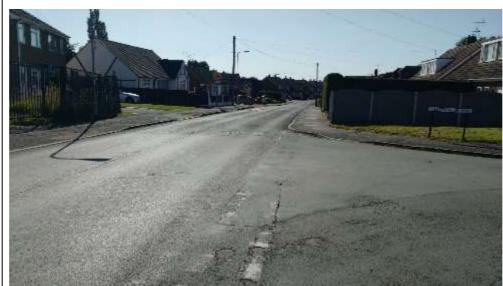

Chapel Street is a traffic calmed residential access road also providing access to a school.

Despite the nature of the road, during the site visit vehicle flows and speeds seemed relatively high.

Introduce a 20mph speed limit and add to the existing traffic calming.

(Approximately 275 metres)

Chapel Street looking South.

Chapel Street looking North.

| Cannock Road,<br>Chase Terrace | 19 | A straight road subject to a 30mph speed limit with traffic calming features. Traffic speeds appear high despite the calming features.  Reduce the speed limit to 20 mph. Add further traffic calming measures as appropriate and install cycle bypass lanes at the existing build outs. |                                             | Bank  Street   |
|--------------------------------|----|------------------------------------------------------------------------------------------------------------------------------------------------------------------------------------------------------------------------------------------------------------------------------------------|---------------------------------------------|--------------------------------------------------------------------------------------------------------------------------------------------------------------------------------------------------------------------------------------------------------------------------------------------------------------------------------------------------------------------------------------------------------------------------------------------------------------------------------------------------------------------------------------------------------------------------------------------------------------------------------------------------------------------------------------------------------------------------------------------------------------------------------------------------------------------------------------------------------------------------------------------------------------------------------------------------------------------------------------------------------------------------------------------------------------------------------------------------------------------------------------------------------------------------------------------------------------------------------------------------------------------------------------------------------------------------------------------------------------------------------------------------------------------------------------------------------------------------------------------------------------------------------------------------------------------------------------------------------------------------------------------------------------------------------------------------------------------------------------------------------------------------------------------------------------------------------------------------------------------------------------------------------------------------------------------------------------------------------------------------------------------------------------------------------------------------------------------------------------------------------|
|                                |    |                                                                                                                                                                                                                                                                                          | Cannock Road recent resurfacing and lining. | Constant Desired Desir |