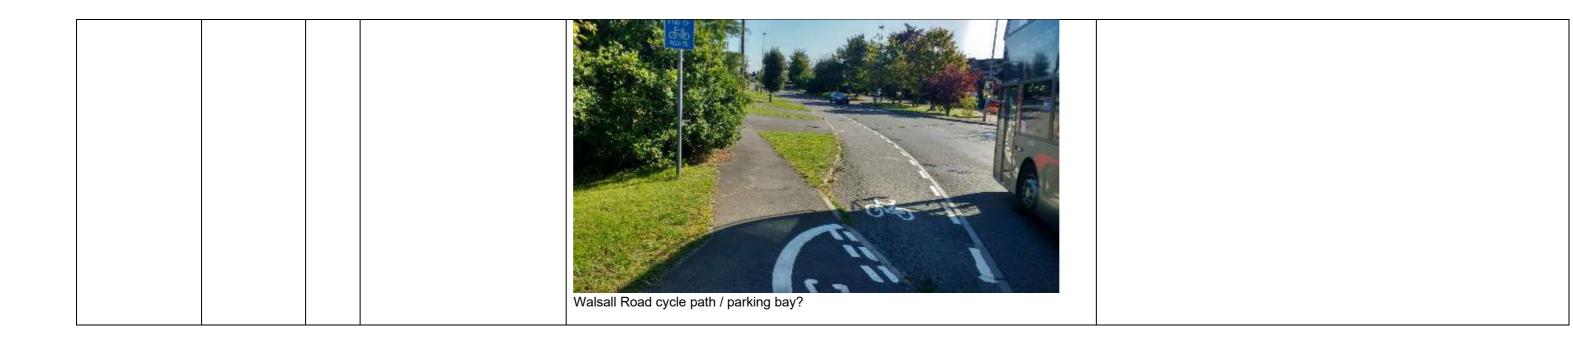

| Wolcoll Dood                  | 20 | From the chared use and                                                                                                                                                                                                                                                                                                                                                                                                                                                                                                                                                                                           | T                                                              |
|-------------------------------|----|-------------------------------------------------------------------------------------------------------------------------------------------------------------------------------------------------------------------------------------------------------------------------------------------------------------------------------------------------------------------------------------------------------------------------------------------------------------------------------------------------------------------------------------------------------------------------------------------------------------------|----------------------------------------------------------------|
| Walsall Road,<br>Churchbridge | 22 | From the shared use and Toucan crossing on the M6 bridge to existing shared use on the initial section of Walsall Road and on through the residential area.  Walsall Road is busy with high traffic speeds for a predominantly residential area. At school times pedestrian flows are heavy.  Provide a controlled crossing point of Walsall Road close to the southern M6 overbridge roundabout at the location of the existing dropped kerbs. Install shared use facilities within the northern highway verge up to the existing pedestrian crossing. Convert this crossing to a Toucan and continue the shared | A5 Dumbell roundabout looking towards the Gateway Retail Park. |
|                               |    | use on the opposite verge.  (Approximately 600 metres)                                                                                                                                                                                                                                                                                                                                                                                                                                                                                                                                                            |                                                                |

Walsall Road shared use path.

Walsall Road crossing point.