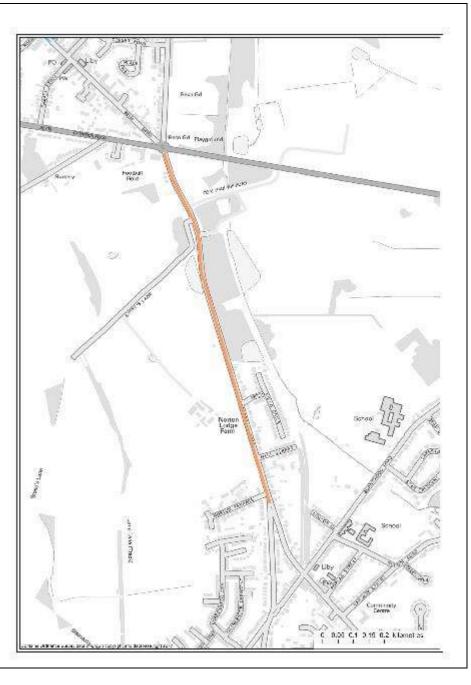

| Norton Road<br>/Hednesford Road | 17 | Norton Road is a busy fast road with space in the verge for approximately 350 metres south from the Cannock Road roundabout. After this point the space narrows as the road passes a small lake.  A shared use facility could be                                                                                  |
|---------------------------------|----|-------------------------------------------------------------------------------------------------------------------------------------------------------------------------------------------------------------------------------------------------------------------------------------------------------------------|
|                                 |    | constructed south from the Cannock Road roundabout for 350 metres after which a path would need to go through third party land, probably to the west of the road (a controlled crossing point of Norton Road would be required). Potentially a link could then be made into the back of Norton Canes High School. |
|                                 |    | Use of Stoke's Lane is also a possibility.                                                                                                                                                                                                                                                                        |

Norton Road looking towards Cannock Road roundabout.

Hednesford Road adjacent to the Lake.

| Chapel Street | 18 | Chapel<br>residen<br>providir     |
|---------------|----|-----------------------------------|
|               |    | Despite during the and spentingh. |
|               |    | Introduand and add                |
|               |    | (Approx                           |
|               |    |                                   |
|               |    |                                   |
|               |    |                                   |
|               |    |                                   |
|               |    |                                   |
|               |    |                                   |
|               |    |                                   |
|               |    |                                   |
|               |    |                                   |
|               |    |                                   |
|               |    |                                   |
|               |    |                                   |
|               |    |                                   |
|               |    |                                   |
|               |    |                                   |