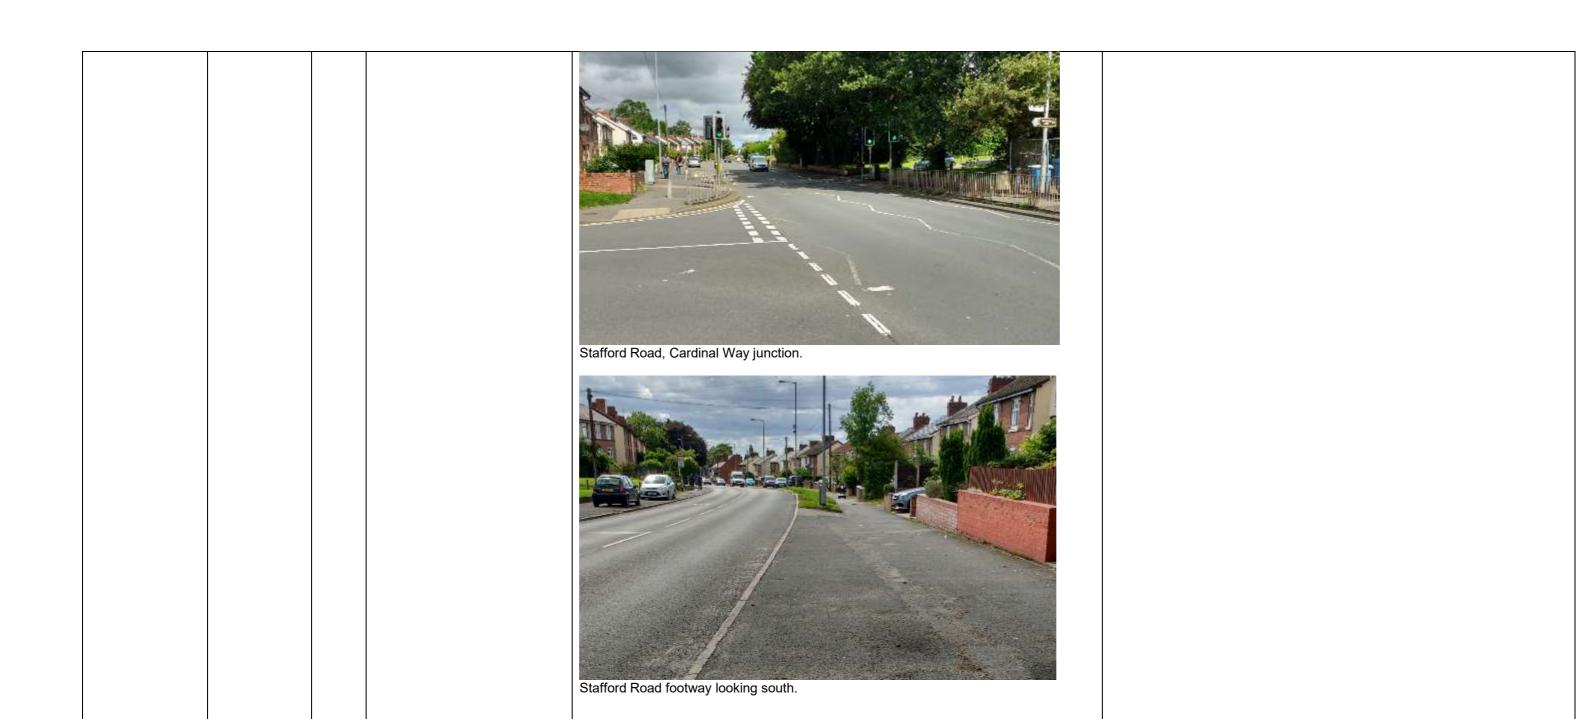

20

This section of Lichfield Road is predominantly residential in character but forms a link from Eastern Way to the train station, a supermarket and the town centre. There are existing cycle facilities on the approach to the train station.

Install shared use facilities, probably on the north side road by removing existing grass verge.

Lichfield Road at the Devon Road junction.

Lichfield Road looking towards the A460 roundabout.

| A5190 Lichfield<br>Road (east) | 21 | This short section of Lichfield Road to the east of the Eastern Way roundabout includes a verge on the north side suitable for the installation of a shared use facility.  Controlled crossing points of the Eastern Way carriageway would be required to link any new facilities on Lichfield Road. | Lichfield Road, East of the A460 roundabout. | Mill Green Nature Park  Mill Green Nature Park  Mill Green  Nature Park  Mill Green  Recycling Centre |
|--------------------------------|----|------------------------------------------------------------------------------------------------------------------------------------------------------------------------------------------------------------------------------------------------------------------------------------------------------|----------------------------------------------|-------------------------------------------------------------------------------------------------------|
|                                |    |                                                                                                                                                                                                                                                                                                      | Lichfield Road, East of the A460 roundabout. | B EDDOCKS STOCK Marriers                                                                              |