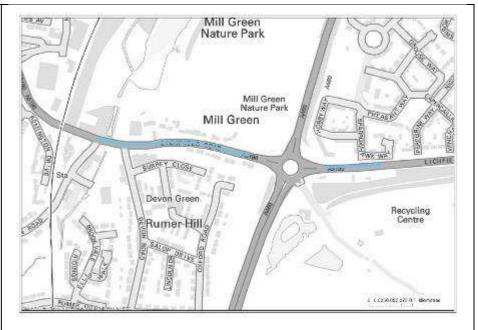

Install shared use facilities, probably on the north side road by removing existing grass verge.

Lichfield Road at the Devon Road junction.

Lichfield Road looking towards the A460 roundabout.

| A5190 Lichfield<br>Road (east) | 21 | This short section of Lichfield Road to the east of the Eastern Way roundabout includes a verge on the north side suitable for the installation of a shared use facility.  Controlled crossing points of the Eastern Way carriageway would be required to link any new facilities on Lichfield Road. | Lichfield Road, East of the A460 roundabout. | Mill Green Nature Park  Mill Green Nature Park  Mill Green  Nature Park  Mill Green  Recycling Centre |
|--------------------------------|----|------------------------------------------------------------------------------------------------------------------------------------------------------------------------------------------------------------------------------------------------------------------------------------------------------|----------------------------------------------|-------------------------------------------------------------------------------------------------------|
|                                |    |                                                                                                                                                                                                                                                                                                      | Lichfield Road, East of the A460 roundabout. | B EDDOCKS STOCK Marriers                                                                              |