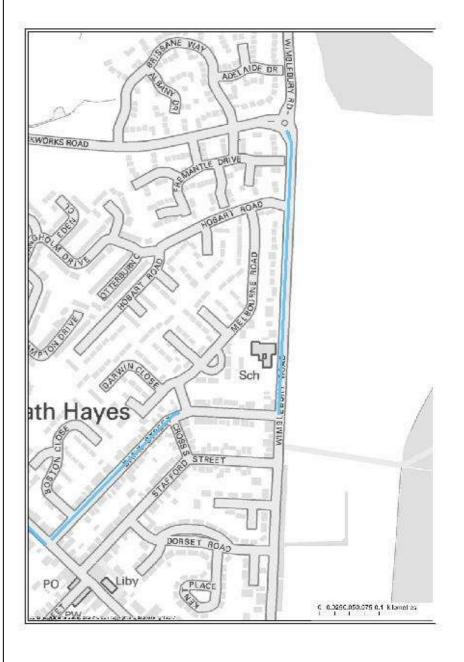

| Liamaia ale Marcol            |
|-------------------------------|
| Hemlock Way / Keys Park Road. |

| Wimblebury Road looking north. | Wimblebury Road | A section of Wimble dominated by Heath Academy on one sic on the other. A straig calmed road with pa at school start and filt is also a through r Wimblebury.  Introduce a 20mph s along with further cr points. | Hayes le a fields ght traffic rking issues inish times. oute to  speed limit |
|--------------------------------|-----------------|------------------------------------------------------------------------------------------------------------------------------------------------------------------------------------------------------------------|------------------------------------------------------------------------------|
|                                |                 |                                                                                                                                                                                                                  |                                                                              |

| Bank Street | 15 | Bank street is a Road character housing without parking. Pavern widespread.  There is little so introduction of facilities along a 20mph speed li parking, and trawould help to more accessible cycles. |
|-------------|----|---------------------------------------------------------------------------------------------------------------------------------------------------------------------------------------------------------|
|             |    |                                                                                                                                                                                                         |

Bank street is a residential Road characterised by terraced housing without off street parking. Pavement parking is widespread.

There is little scope for the introduction of formal cycle facilities along Bank street but a 20mph speed limit, formalised parking, and traffic calming would help to make the road more accessible to those on cycles.