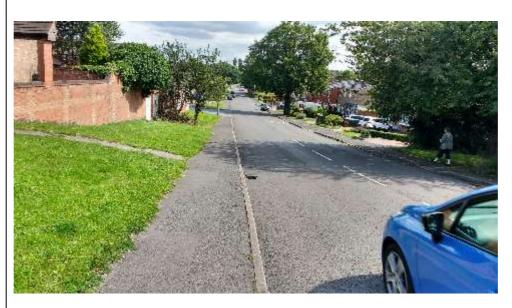

| Wood Lane /<br>Reservoir Road | 11 | Reservoir Road is a narrow road with narrow footways providing access to St Peters Primary School and the Hednesford Hills Local Nature Reserve. On street parking associated with the school but more significantly with the nature reserve obstruct the road. |
|-------------------------------|----|-----------------------------------------------------------------------------------------------------------------------------------------------------------------------------------------------------------------------------------------------------------------|
|                               |    | There is little room for the provision of cycle facilities unless the on street parking can be provided for elsewhere. Provision of a 20mph speed limit and traffic calming should be considered.                                                               |
|                               |    |                                                                                                                                                                                                                                                                 |