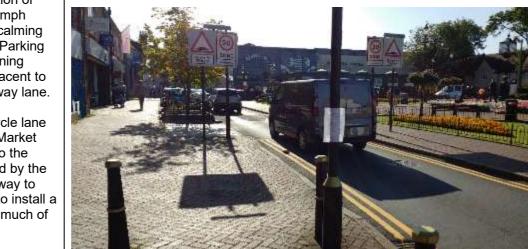

Market Street 10 The Market Street section of route is subject to a 20mph speed limit with traffic calming and a one way layout. Parking bays occupy the remaining carriageway space adjacent to the long downhill one way lane. Ideally a contra flow cycle lane would be provided on Market Street. However, due to the restricted space caused by the building lines the only way to achieve this would be to install a lane at the expense of much of the on street parking. The A460 and the top end of the A4154 offer little opportunity for the provision of cycle facilities, they are heavily trafficked roads with little space in the highway. A 'Quiet Ways' approach to bypass these roads could be considered using widened existing pedestrian routes and existing pedestrian routes and residential roads (Kingfisher Drive, Pendle Hill and Forge Street with a new controlled crossing of the A460). Forge Street links into Kings Avenue where a path through Kingsmead School grounds would reach Littleworth Road. From Littleworth Road south the R4154 has the width to

B4154 has the width to accommodate a shared use

facility.

Market Street, One way section.

A460, close to the Market Street junction.

A460 / Wood Lane roundabout.

| Hill Street. |  |
|--------------|--|
|              |  |
|              |  |