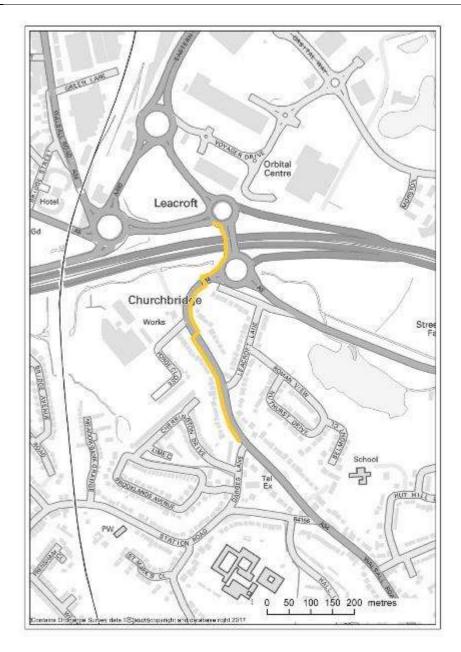

| Wolcoll Dood                  | 20 | From the chared use and                                                                                                                                                                                                                                                                                                                                                                                                                                                                                                                                                                                           | T                                                              |
|-------------------------------|----|-------------------------------------------------------------------------------------------------------------------------------------------------------------------------------------------------------------------------------------------------------------------------------------------------------------------------------------------------------------------------------------------------------------------------------------------------------------------------------------------------------------------------------------------------------------------------------------------------------------------|----------------------------------------------------------------|
| Walsall Road,<br>Churchbridge | 22 | From the shared use and Toucan crossing on the M6 bridge to existing shared use on the initial section of Walsall Road and on through the residential area.  Walsall Road is busy with high traffic speeds for a predominantly residential area. At school times pedestrian flows are heavy.  Provide a controlled crossing point of Walsall Road close to the southern M6 overbridge roundabout at the location of the existing dropped kerbs. Install shared use facilities within the northern highway verge up to the existing pedestrian crossing. Convert this crossing to a Toucan and continue the shared | A5 Dumbell roundabout looking towards the Gateway Retail Park. |
|                               |    | use on the opposite verge.  (Approximately 600 metres)                                                                                                                                                                                                                                                                                                                                                                                                                                                                                                                                                            |                                                                |