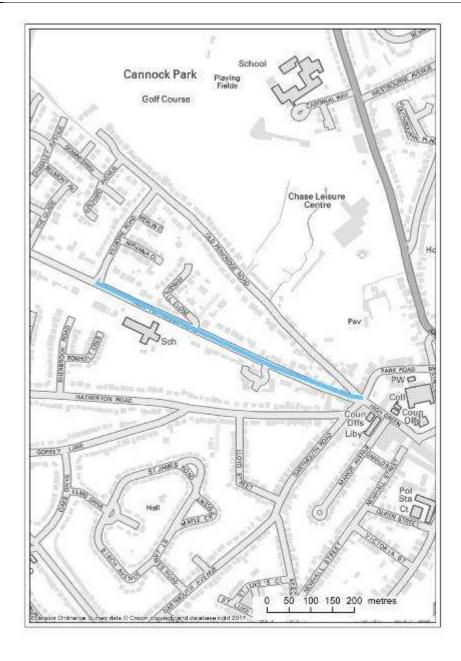

| B5012 New<br>Penkridge Road –<br>School link | 2 | A largely residential road with narrow footpaths. There is little scope to widen the footways into the carriageway.  The road is straight encouraging high vehicle speeds.  Consider a reduction in the speed limit with removal of the central hatching and traffic calming.  (550m – traffic calming) |                     | Cannock Park Playing Fields  Chase Le sure Centre                                                                                                                                                                                                                                                                                                                                                                                                                                                                                                                                                                                                                                                                                                                                                                                                                                                                                                                                                                                                                                                                                                                                                                                                                                                                                                                                                                                                                                                                                                                                                                                                                                                                                                                                                                                                                                                                                                                                                                                                                                                                              |
|----------------------------------------------|---|---------------------------------------------------------------------------------------------------------------------------------------------------------------------------------------------------------------------------------------------------------------------------------------------------------|---------------------|--------------------------------------------------------------------------------------------------------------------------------------------------------------------------------------------------------------------------------------------------------------------------------------------------------------------------------------------------------------------------------------------------------------------------------------------------------------------------------------------------------------------------------------------------------------------------------------------------------------------------------------------------------------------------------------------------------------------------------------------------------------------------------------------------------------------------------------------------------------------------------------------------------------------------------------------------------------------------------------------------------------------------------------------------------------------------------------------------------------------------------------------------------------------------------------------------------------------------------------------------------------------------------------------------------------------------------------------------------------------------------------------------------------------------------------------------------------------------------------------------------------------------------------------------------------------------------------------------------------------------------------------------------------------------------------------------------------------------------------------------------------------------------------------------------------------------------------------------------------------------------------------------------------------------------------------------------------------------------------------------------------------------------------------------------------------------------------------------------------------------------|
|                                              |   |                                                                                                                                                                                                                                                                                                         | New Penkridge Road. | Fav Sch  C RESHED  FATE-FYTCH ROAD  COURT  CONTROL  CONTR |
|                                              |   |                                                                                                                                                                                                                                                                                                         | New Penkridge Road. | Hall San Color of the Color of  |