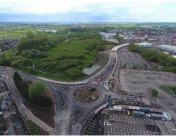

### Introduction

We are making great progress across the scheme, concrete pours to the viaduct towards Madford Retail Park are complete and final surfacing works at Madford RP are underway. The new roundabout providing access to Sainsburys and the long and

short stay Doxey Road carparks is now fully open and operational. Additional signs have been put up to help direct traffic around this section of works with the new layout.