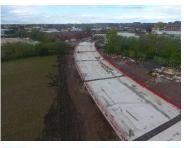

# What's coming up

Works to Doxey Road railway bridge are progressing well, concrete pours have commenced and surfacing works to the footpaths are planned in the next week, pedestrians and cyclists will then be diverted to use the other side of the bridge whilst we work to complete the carriageway from the roundabout leading up to the bridge, please do take extra care when passing through this section of works.

We are continuing with the landscaping works along Doxey Road and up to the bridge which

includes planting, seeding and fencing.

Our next phase of works along Doxey road is to carry out the final surfacing, this will be from Broadeye Bridge up to Doxey Road railway bridge. Our planned date for these works to commence is early June and will continue through until mid-June subject to any unforeseen circumstances. Letters will be delivered to directly affected frontages prior to works commencing.