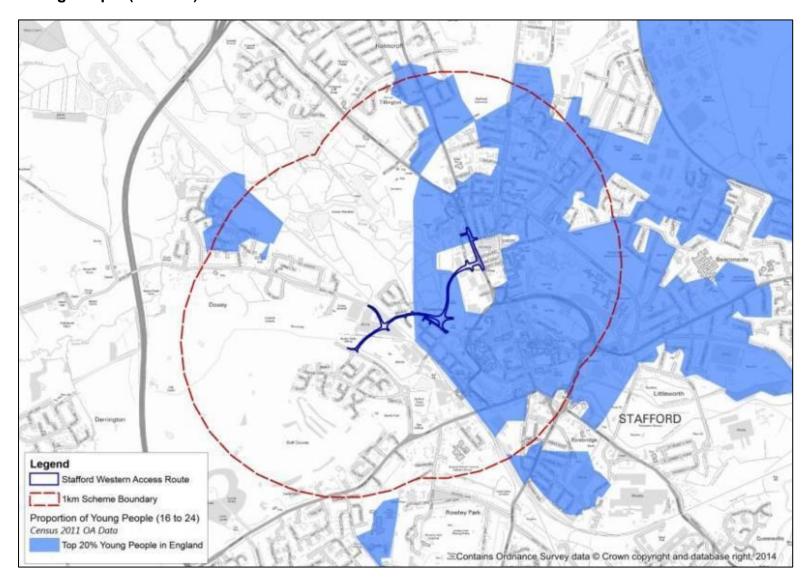

All of the following figures show the 20% most populated Output Areas for each of the vulnerable groups from all Output Areas in England.

## Young People (16 to 24)

<sup>&</sup>quot;Contains information supplied by Staffordshire County Council". Licence number 100019422.