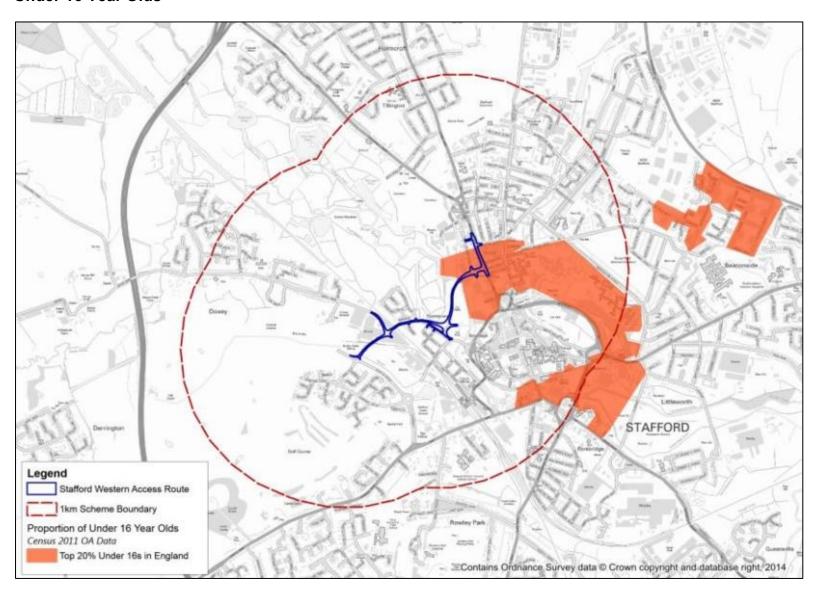

All of the following figures show the 20% most populated Output Areas for each of the vulnerable groups from all Output Areas in England.

#### **Under 16 Year Olds**

<sup>&</sup>quot;Contains information supplied by Staffordshire County Council". Licence number 100019422.