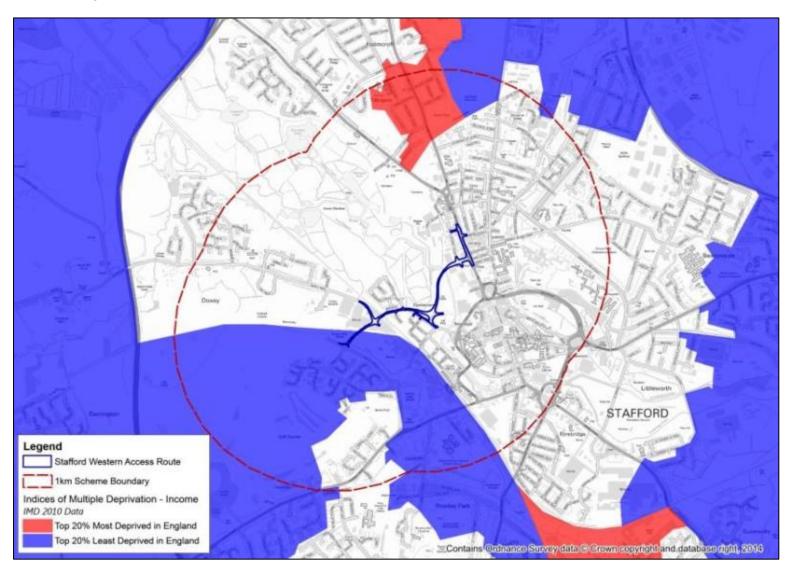

All of the following figures show the 20% most populated Output Areas for each of the vulnerable groups from all Output Areas in England.

#### **Income Deprivation**

<sup>&</sup>quot;Contains information supplied by Staffordshire County Council". Licence number 100019422.