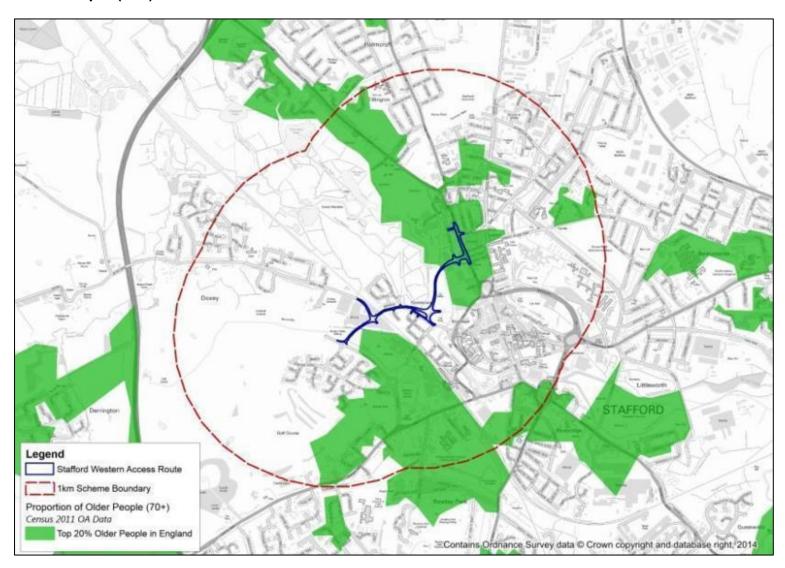

All of the following figures show the 20% most populated Output Areas for each of the vulnerable groups from all Output Areas in England.

## Older People (70+)

<sup>&</sup>quot;Contains information supplied by Staffordshire County Council". Licence number 100019422.