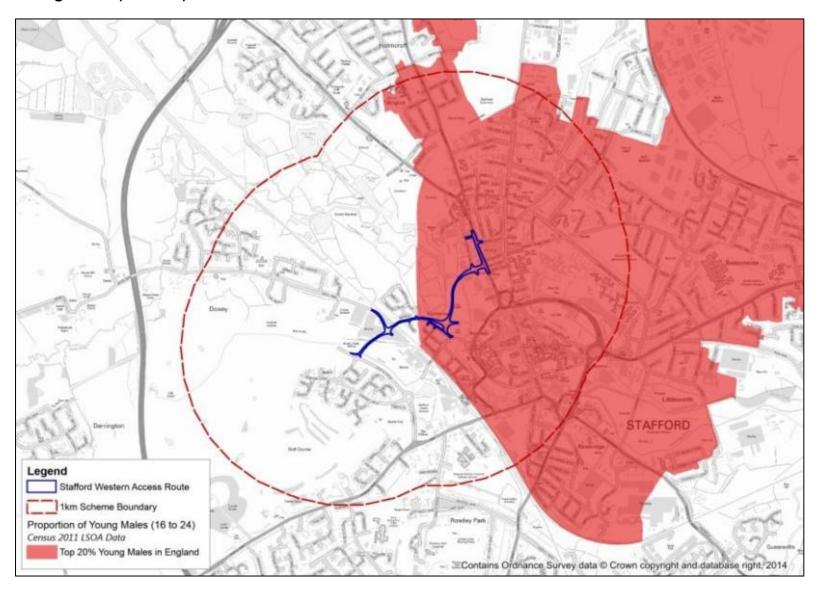

All of the following figures show the 20% most populated Output Areas for each of the vulnerable groups from all Output Areas in England.

### Young Males (16 to 24)

<sup>&</sup>quot;Contains information supplied by Staffordshire County Council". Licence number 100019422.