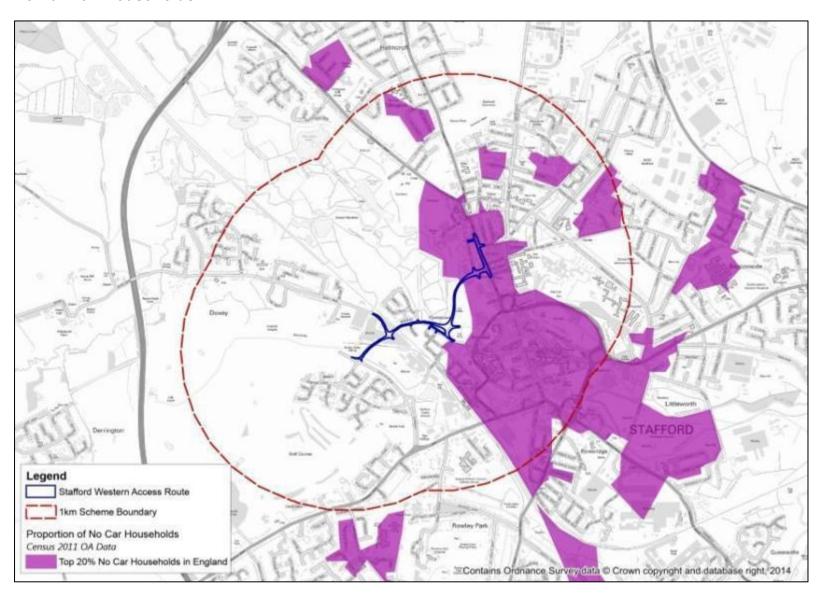

All of the following figures show the 20% most populated Output Areas for each of the vulnerable groups from all Output Areas in England.

#### No Car/Van Households

<sup>&</sup>quot;Contains information supplied by Staffordshire County Council". Licence number 100019422.