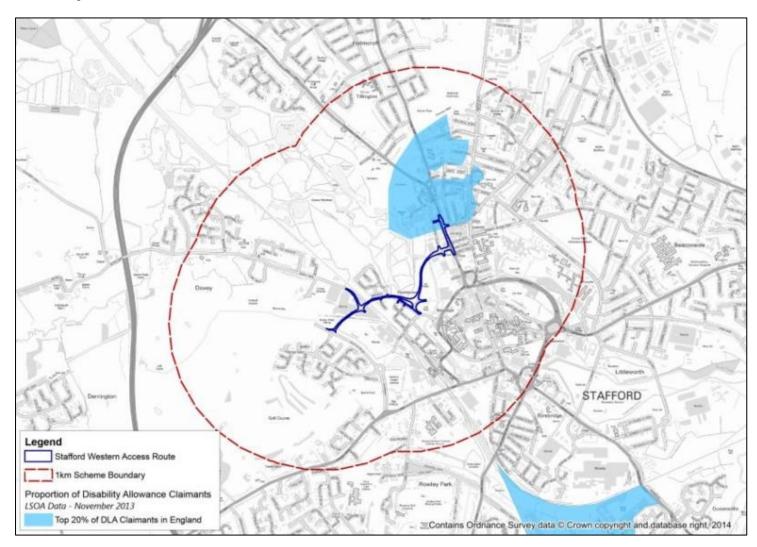

All of the following figures show the 20% most populated Output Areas for each of the vulnerable groups from all Output Areas in England.

#### **Disability Allowance Claimants**

<sup>&</sup>quot;Contains information supplied by Staffordshire County Council". Licence number 100019422.