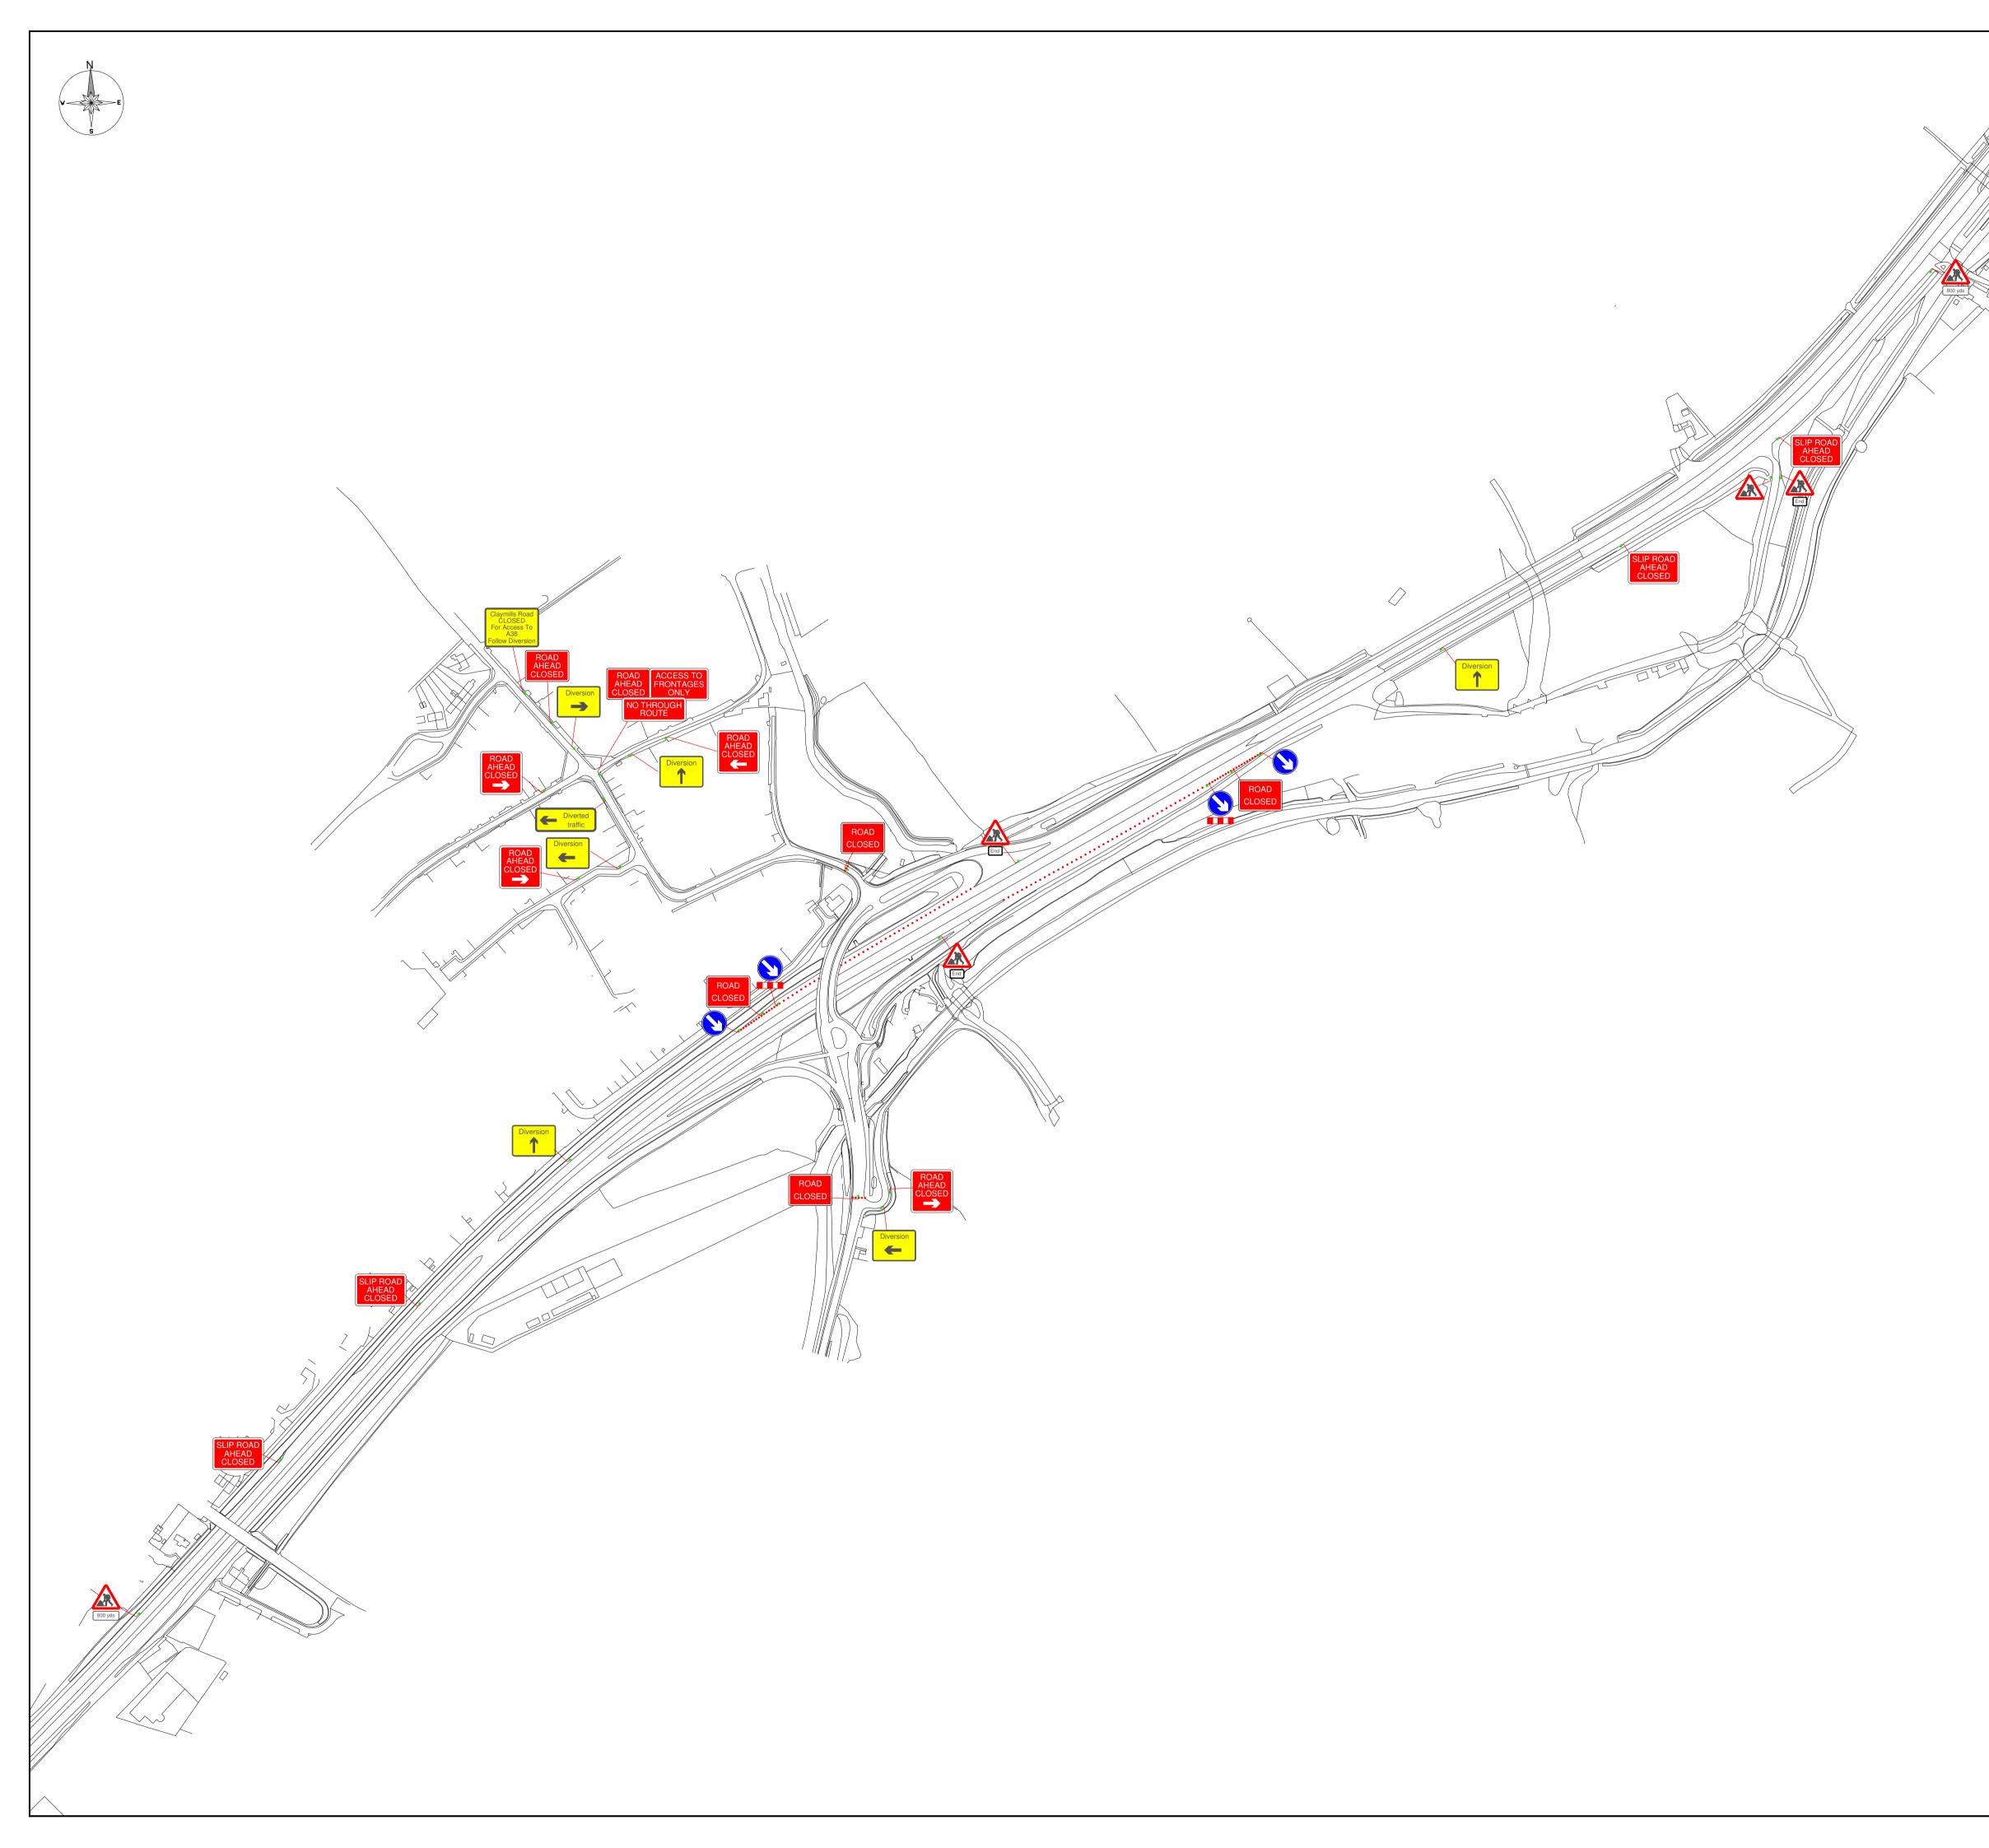

|  | Drawing<br>RH                              |      | mber:<br>1/RJA/3912/001A                                                             | F           | REV:        |
|--|--------------------------------------------|------|--------------------------------------------------------------------------------------|-------------|-------------|
|  |                                            |      |                                                                                      |             |             |
|  | Key:                                       |      | JRK AREA                                                                             |             |             |
|  |                                            |      |                                                                                      |             |             |
|  | 0                                          | TE   | MP LIGHT                                                                             |             |             |
|  | •                                          | TE   | MP SIGN                                                                              |             |             |
|  |                                            |      |                                                                                      |             |             |
|  |                                            |      |                                                                                      |             |             |
|  | Notes                                      | •    |                                                                                      |             |             |
|  |                                            |      |                                                                                      |             |             |
|  |                                            |      |                                                                                      |             |             |
|  |                                            |      |                                                                                      |             |             |
|  |                                            |      |                                                                                      |             |             |
|  |                                            |      |                                                                                      |             |             |
|  |                                            |      | 11///                                                                                |             |             |
|  |                                            |      |                                                                                      |             |             |
|  |                                            |      |                                                                                      |             |             |
|  |                                            |      | amey                                                                                 |             |             |
|  | Working in Partnership With                |      |                                                                                      |             |             |
|  |                                            |      |                                                                                      |             |             |
|  |                                            |      |                                                                                      |             |             |
|  | TRAFFIC MANAGEMENT                         |      |                                                                                      |             |             |
|  | Rosevale Road                              |      |                                                                                      |             |             |
|  | Parkhouse Industrial Estate                |      |                                                                                      |             |             |
|  | Newcastle Under Lyme<br>Staffordshire      |      |                                                                                      |             |             |
|  | ST57EF                                     |      |                                                                                      |             |             |
|  | Tel: 01782 565 737<br>Mobile: 07885 304476 |      |                                                                                      |             |             |
|  |                                            |      |                                                                                      |             |             |
|  |                                            |      |                                                                                      |             |             |
|  |                                            |      |                                                                                      |             |             |
|  |                                            |      |                                                                                      |             |             |
|  |                                            |      |                                                                                      |             |             |
|  | Rev (                                      | Date | Comments                                                                             | Ву          | Chk         |
|  | Client:                                    | Ar   | ney Staffs                                                                           |             |             |
|  | Project:                                   | A C  | 38 Claymills                                                                         |             |             |
|  | Title: Arga A                              |      |                                                                                      |             |             |
|  | Title: Area A,<br>A38 Claymills,           |      |                                                                                      |             |             |
|  | Burton on Trent,                           |      |                                                                                      |             |             |
|  | DE13 ODF                                   |      |                                                                                      |             |             |
|  | Date:                                      |      | /N4/23   Scale:   1.1NN                                                              | <u>ן</u>    | Λ 1         |
|  | Date:<br>Drawn By: Ric                     |      |                                                                                      | J<br>y: Roy | A1<br>Heath |
|  |                                            |      | not to be reproduced unless by written athori<br>eproduced under the Clients License | sation      |             |