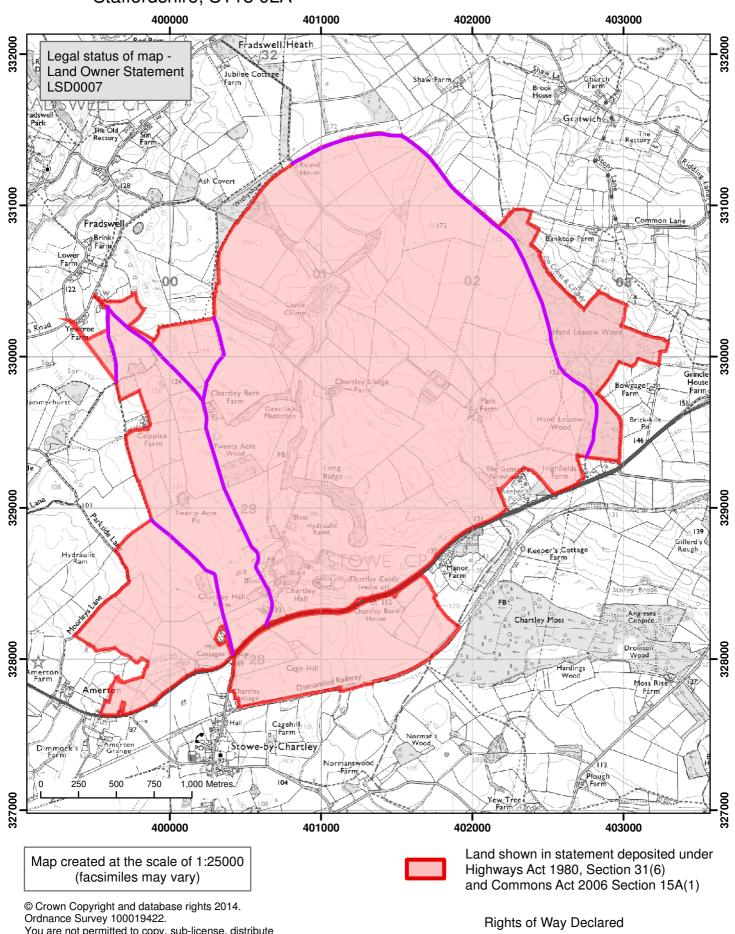

#### **Staffordshire County Council**

An application to deposit a map and statement under Section 31(6) of the Highways Act 1980 and deposit a statement under Section 15A(1) of the Commons Act 2006 has been made in relation to the land (or lands) described below and shown **Red** on the accompanying map.

Description of the land(s) (including full address and postcode):

Chartley Estate, Chartley, Staffordshire ST18 0LA

Name of the parish, ward or district in which the land is situated:

Stowe by Chartley, Fradswell and Kingstone parishes in Stafford Borough.