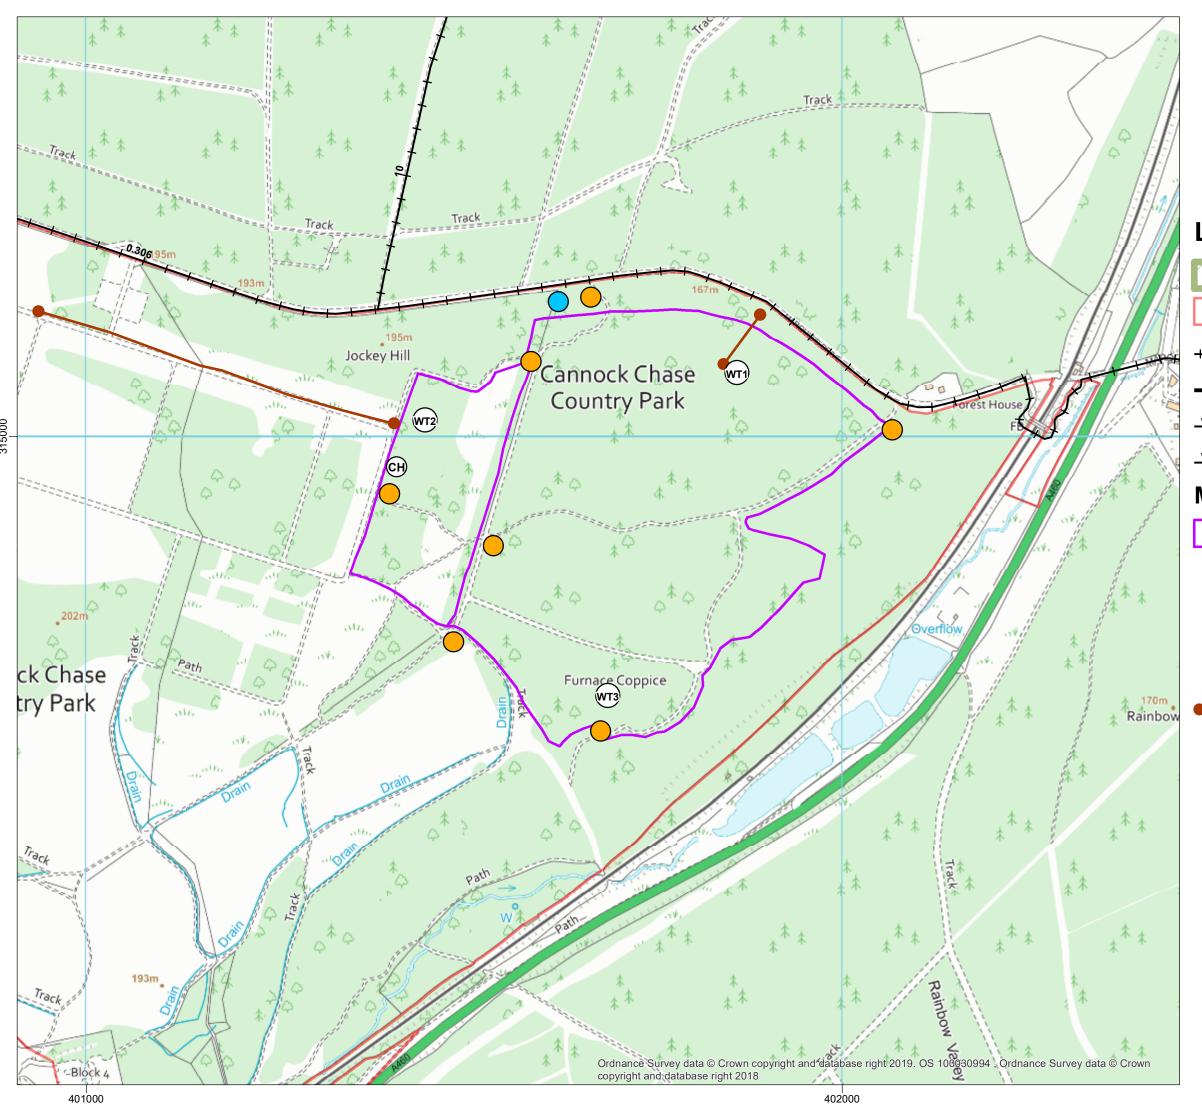

## Moors Gorse Grazing

## Legend

Cannock\_Chase\_AONB

Cannock Chase Country Park

++++ Bridleway

---- Footpath

<u>▼</u> Restricted Byway

V V ROAT

## **Moors Gorse Grazing Proposals**

Stock Proof Fencing

O Cattle Handling Area

Kissing Gate & Field Gate

Additional Kissing Gate

Water Trough

── Water Pipe

\* NB Locations of water pipes, troughs and cattle pen are approximate. Exact location will depend on ground conditions and guidance from SCC Principal Archaeologist.

1:5,000

© Crown Copyright and database rights 2020.
Ordnance Survey 100019422.
You are not permitted to copy, sub-license, distribute or sell any form of this data to third parties in any form.
Use of this data is subject to the terms and conditions shown at www.staffordshire.gov.uk/maps
Produced by Staffordshire County Council, February 2020.