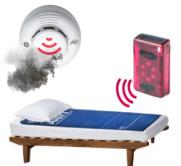

# • Sensory assessments

Specialist advice for people who have sensory impairments

We can provide equipment such as Flashing smoke alarms and vibrating doorbells.