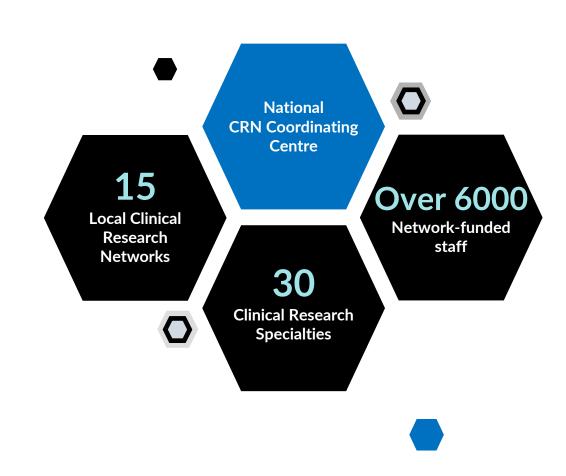

## NIHR Clinical Research Networks: A network of support

- Established by the Department of Health and Social Care
- The NIHR is made up of 15 local Clinical Research Networks (each housed in an NHS Trust)
- National leadership and coordination is provided through the NIHR CRN Coordinating Centre
- Over 6000 staff in NHS hospital trusts and health and social care settings
- The NIHR CRN supports patients, the public, and health and care organisations across England to participate in high-quality research, advancing knowledge and improving care.